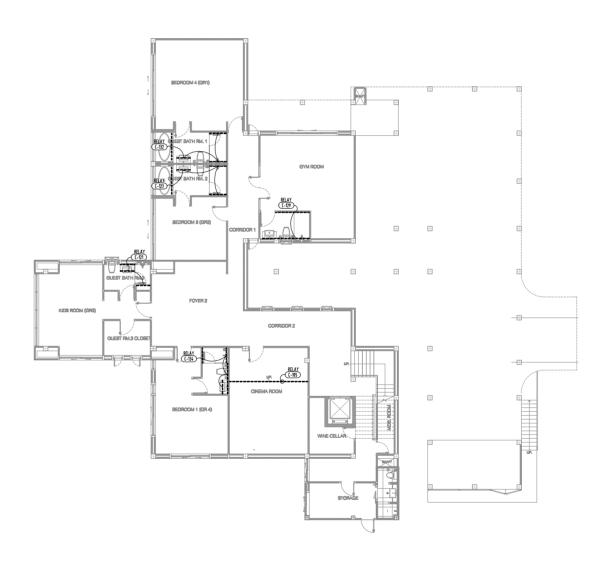

ews can be seen from all aspects of this beautifully laid out home.

Unique features include double-height ceilings, waterfall, gym, wine cellar and terrace for large outdoor entertaining while a stunning infinity pool creates a dramatic illusion of ocean swimming.





#### **LUXURIOUS AMENITIES**

- Outdoor swimming pool
- > Double kitchen
- Cinema room (seats 12)
- **-⊩** Gym room
- Elevator to all 3 floors
- Y Wine cellar
- Laundry drop
- Waterfall fountain
- Exterior outside area
- Car port for two cars and external parking for four cars



#### **GROUND FLOOR - DESIGN & STYLE**









#### **GROUND FLOOR - FLOOR PLAN**

\_\_\_



#### **TOP FLOOR - DESIGN & STYLE**









## **TOP FLOOR - FLOOR PLAN**

\_\_\_



#### LOWER FLOOR - DESIGN & STYLE





## LOWER FLOOR - FLOOR PLAN



## CAPE AMARIN PRICE LIST

| SILVER MOON VILLA   |                                   |
|---------------------|-----------------------------------|
| STYLE               | CONTEMPORARY LUXURY               |
| NUMBER OF BEDROOMS  | 6BR/7BA                           |
| CONSTRUCTION STATUS | 100% complete                     |
| SIZE OF LAND        | 2,011                             |
| INDOOR (SQM)        | 1,148                             |
| OUTDOOR (SQM)       | 94 (exclude driveway and carpark) |
| SALE PRICE (USD)    | \$4,500,000                       |



# CAPE AMARIN

PHUKET, THAILAND

#### **FOR SALES ENQUIRIES**

pavilionshotels.com/residences/cape-amarin