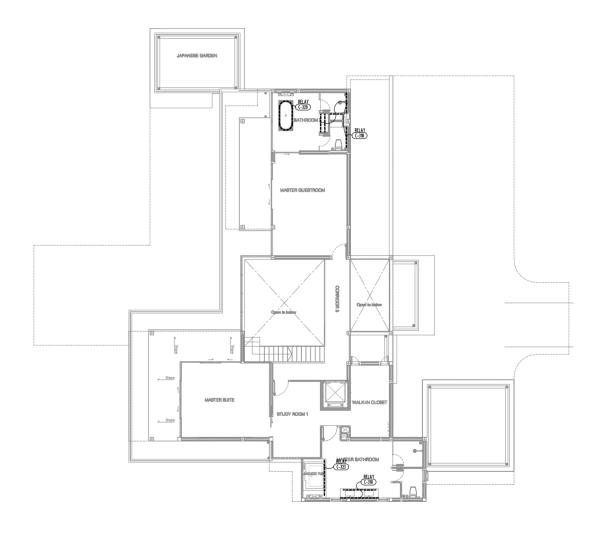

the perfect blend of luxury, comfort and privacy. Incredible ocean views can be seen from all aspects of this beautifully laid out home.

Unique features include double-height ceilings, waterfall, gym, wine cellar and terrace for large outdoor entertaining while a stunning infinity pool creates a dramatic illusion of ocean swimming.





#### **LUXURIOUS AMENITIES**

- Outdoor swimming pool
- > Double kitchen
- Cinema room (seats 12)
- **-⊩** Gym room
- Elevator to all 3 floors
- Y Wine cellar
- Laundry drop
- Waterfall fountain
- Exterior outside area
- Car port for two cars and external parking for four cars



#### **GROUND FLOOR - DESIGN & STYLE**









#### **GROUND FLOOR - FLOOR PLAN**

\_\_\_



#### **TOP FLOOR - DESIGN & STYLE**









## **TOP FLOOR - FLOOR PLAN**

\_\_\_



#### LOWER FLOOR - DESIGN & STYLE





## LOWER FLOOR - FLOOR PLAN



## CAPE AMARIN PRICE LIST

| SILVER MOON VILLA   |                                   |
|---------------------|-----------------------------------|
| STYLE               | CONTEMPORARY LUXURY               |
| NUMBER OF BEDROOMS  | 6BR/7BA                           |
| CONSTRUCTION STATUS | 100% complete                     |
| SIZE OF LAND        | 2,011                             |
| INDOOR (SQM)        | 1,148                             |
| OUTDOOR (SQM)       | 94 (exclude driveway and carpark) |
| SALE PRICE (USD)    | \$4,500,000                       |



# CAPE AMARIN

PHUKET, THAILAND

#### **FOR SALES ENQUIRIES**

pavilionshotels.com/residences/cape-amarin