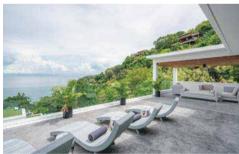

#### PHUKET'S FINEST

Silver Moon Villa is the perfect blend of luxury, comfort and privacy. Incredible ocean views can be seen from all aspects of this beautifully laid out home.

Unique features include double-height ceilings, waterfall, gym, wine cellar and terrace for large outdoor entertaining while a stunning infinity pool creates a dramatic illusion of ocean swimming.

#### **LUXURIOUS AMENITIES**

- Outdoor swimming pool
- > Double kitchen
- Cinema room (seats 12)
- **-⊩** Gym room
- Elevator to all 3 floors
- Y Wine cellar
- Laundry drop
- Waterfall fountain
- Exterior outside area
- Car port for two cars and external parking for four cars