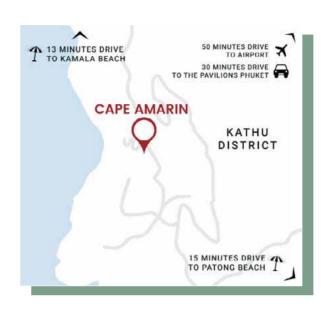

# CAPE AMARIN

# **SILVER MOON VILLA**

PHUKET, THAILAND









#### PHUKET'S FINEST

Silver Moon Villa is the perfect blend of luxury, comfort and privacy. Incredible ocean views can be seen from all aspects of this beautifully laid out home.

Unique features include double-height ceilings, waterfall, gym, wine cellar and terrace for large outdoor entertaining while a stunning infinity pool creates a dramatic illusion of ocean swimming.





#### **LUXURIOUS AMENITIES**

- Outdoor swimming pool
- > Double kitchen
- Cinema room (seats 12)
- **-⊩** Gym room
- Elevator to all 3 floors
- Y Wine cellar
- Laundry drop
- Waterfall fountain
- Exterior outside area
- Car port for two cars and external parking for four cars



#### **GROUND FLOOR - DESIGN & STYLE**









#### **GROUND FLOOR - FLOOR PLAN**

\_\_\_



#### **TOP FLOOR - DESIGN & STYLE**









## **TOP FLOOR - FLOOR PLAN**

\_\_\_



#### LOWER FLOOR - DESIGN & STYLE





## LOWER FLOOR - FLOOR PLAN



## CAPE AMARIN PRICE LIST

| SILVER MOON VILLA   |                                   |
|---------------------|-----------------------------------|
| STYLE               | CONTEMPORARY LUXURY               |
| NUMBER OF BEDROOMS  | 6BR/7BA