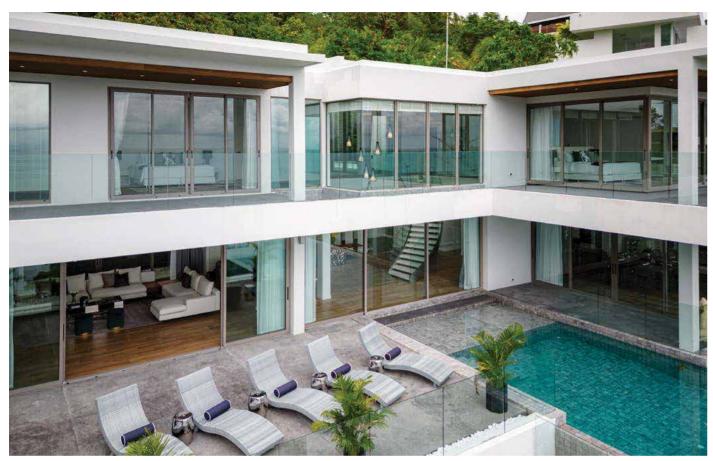

#### PHUKET'S FINEST

Silver Moon Villa is the perfect blend of luxury, comfort and privacy. Incredible ocean views can be seen from all aspects of this beautifully laid out home.

Unique features include double-height ceilings, waterfall, gym, wine cellar and terrace for large outdoor entertaining while a stunning infinity pool creates a dramatic illusion of ocean swimming.

#### **LUXURIOUS AMENITIES**

- Outdoor swimming pool
- > Double kitchen
- Cinema room (seats 12)
- **-⊩** Gym room
- Elevator to all 3 floors
- Y Wine cellar
- Laundry drop
- Waterfall fountain
- Exterior outside area
- Car port for two cars and external parking for four cars