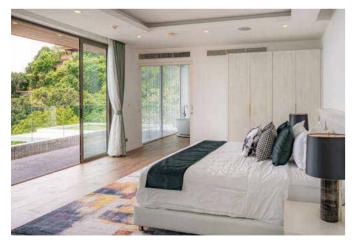

#### PHUKET'S FINEST

Silver Moon Villa is the perfect blend of luxury, comfort and privacy. Incredible ocean views can be seen from all aspects of this beautifully laid out home.

Unique features include double-height ceilings, waterfall, gym, wine cellar and terrace for large outdoor entertaining while a stunning infinity pool creates a dramatic illusion of ocean swimming.





#### **LUXURIOUS AMENITIES**

- Outdoor swimming pool
- > Double kitchen
- Cinema room (seats 12)
- **-⊩** Gym room
- Elevator to all 3 floors
- Y Wine cellar
- Laundry drop
- Waterfall fountain
- Exterior outside area
- Car port for two cars and external parking for four cars



#### **GROUND FLOOR - DESIGN & STYLE**









#### **GROUND FLOOR - FLOOR PLAN**

\_\_\_



#### **TOP FLOOR - DESIGN & STYLE**









## **TOP FLOOR - FLOOR PLAN**

\_\_\_



#### LOWER FLOOR - DESIGN & STYLE





## LOWER FLOOR - FLOOR PLAN



## CAPE AMARIN PRICE LIST

| SILVER MOON VILLA   |                                   |
|---------------------|-----------------------------------|
| STYLE               | CONTEMPORARY LUXURY               |
| NUMBER OF BEDROOMS  | 6BR/7BA                           |
| CONSTRUCTION STATUS | 100% complete                     |
| SIZE OF LAND        | 2,011                             |
| INDOOR (SQM)        | 1,148                             |
| OUTDOOR (SQM)       | 94 (exclude driveway and carpark) |
| SALE PRICE (USD)    | \$4,500,000                       |



# CAPE AMARIN

PHUKET, THAILAND

#### **FOR SALES ENQUIRIES**

pavilionshotels.com/residences/cape-amarin