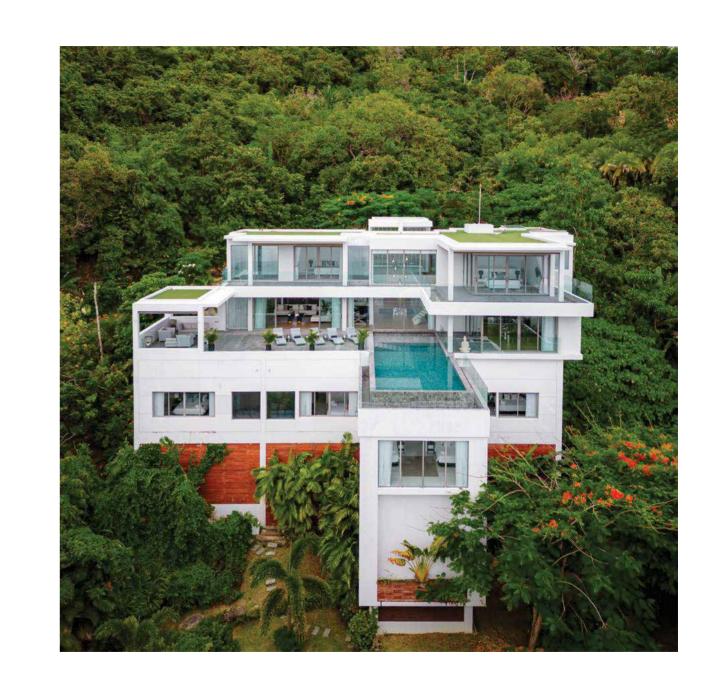

#### PHUKET'S FINEST

Silver Moon Villa is the perfect blend of luxury, comfort and privacy. Incredible ocean views can be seen from all aspects of this beautifully laid out home.

Unique features include double-height ceilings, waterfall, gym, wine cellar and terrace for large outdoor entertaining while a stunning infinity pool creates a dramatic illusion of ocean swimming.

#### **LUXURIOUS AMENITIES**

- Outdoor swimming pool
- > Double kitchen
- Cinema room (seats 12)
- **-⊩** Gym room
- Elevator to all 3 floors
- Y Wine cellar
- Laundry drop
- Waterfall fountain
- Exterior outside area
- Car port for two cars and external parking for four cars