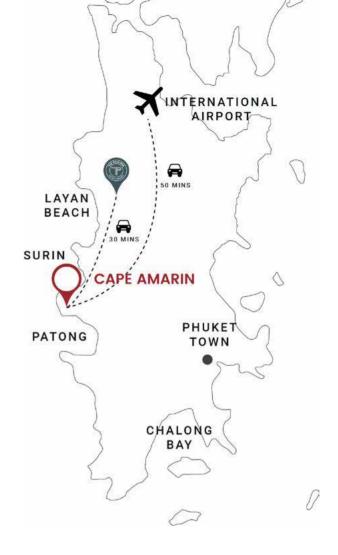

# CAPE AMARIN

# **SILVER MOON VILLA**

PHUKET, THAILAND









#### PHUKET'S FINEST

Silver Moon Villa is the perfect blend of luxury, comfort and privacy. Incredible ocean views can be seen from all aspects of this beautifully laid out home.

Unique features include double-height ceilings, waterfall, gym, wine cellar and terrace for large outdoor entertaining while a stunning infinity pool creates a dramatic illusion of ocean swimming.





#### **LUXURIOUS AMENITIES**

- Outdoor swimming pool
- > Double kitchen
- Cinema room (seats 12)
- **-⊩** Gym room
- Elevator to all 3 floors
- Y Wine cellar
- Laundry drop
- Waterfall fountain
- Exterior outside area
- Car port for two cars and external parking for four cars



#### **GROUND FLOOR - DESIGN & STYLE**









#### **GROUND FLOOR - FLOOR PLAN**

\_\_\_



#### **TOP FLOOR - DESIGN & STYLE**









## **TOP FLOOR - FLOOR PLAN**

\_\_\_



#### LOWER FLOOR - DESIGN & STYLE





## LOWER FLOOR - FLOOR PLAN



## CAPE AMARIN PRICE LIST

| SILVER MOON VILLA   |                                   |
|---------------------|-----------------------------------|
| STYLE               | CONTEMPORARY LUXURY               |
| NUMBER OF BEDROOMS  | 6BR/7BA                           |