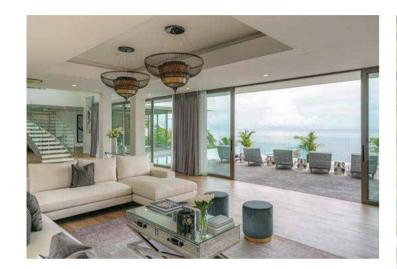

#### PHUKET'S FINEST

Silver Moon Villa is the perfect blend of luxury, comfort and privacy. Incredible ocean views can be seen from all aspects of this beautifully laid out home.

Unique features include double-height ceilings, waterfall, gym, wine cellar and terrace for large outdoor entertaining while a stunning infinity pool creates a dramatic illusion of ocean swimming.