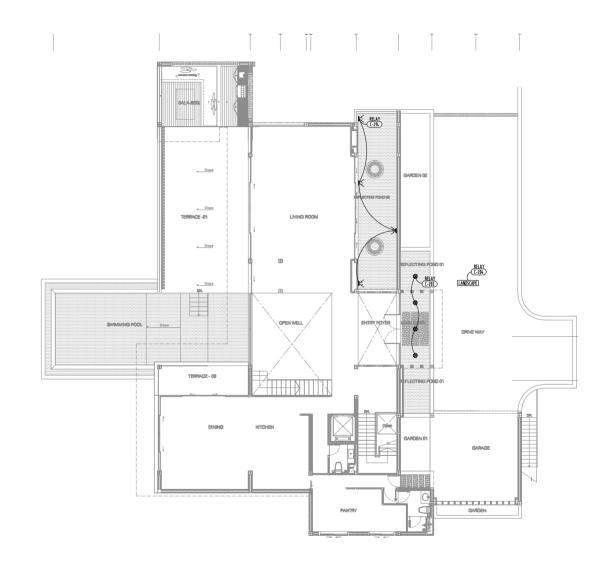

VER MOON VILLA**

PHUKET, THAILAND









#### PHUKET'S FINEST

Silver Moon Villa is the perfect blend of luxury, comfort and privacy. Incredible ocean views can be seen from all aspects of this beautifully laid out home.

Unique features include double-height ceilings, waterfall, gym, wine cellar and terrace for large outdoor entertaining while a stunning infinity pool creates a dramatic illusion of ocean swimming.





#### **LUXURIOUS AMENITIES**

- Outdoor swimming pool
- > Double kitchen
- Cinema room (seats 12)
- **-⊩** Gym room
- Elevator to all 3 floors
- Y Wine cellar
- Laundry drop
- Waterfall fountain
- Exterior outside area
- Car port for two cars and external parking for four cars



#### **GROUND FLOOR - DESIGN & STYLE**









#### **GROUND FLOOR - FLOOR PLAN**

\_\_\_



#### **TOP FLOOR - DESIGN & STYLE**









## **TOP FLOOR - FLOOR PLAN**

\_\_\_



#### LOWER FLOOR - DESIGN & STYLE





## LOWER FLOOR - FLOOR PLAN



## CAPE AMARIN PRICE LIST

| SILVER MOON VILLA   |                                   |
|---------------------|-----------------------------------|
| STYLE               | CONTEMPORARY LUXURY               |
| NUMBER OF BEDROOMS  | 6BR/7BA                           |
| CONSTRUCTION STATUS | 100% complete                     |
| SIZE OF LAND        | 2,011                             |
| INDOOR (SQM)        | 1,148                             |
| OUTDOOR (SQM)       | 94 (exclude driveway and carpark) |
| SALE PRICE (USD)    | \$4,500,000                       |



# CAPE AMARIN

PHUKET, THAILAND

#### **FOR SALES ENQUIRIES**

pavilions