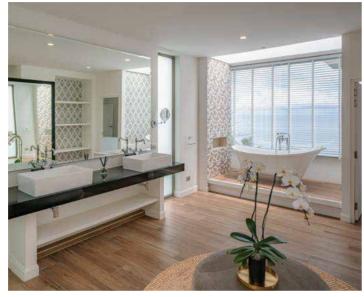

#### PHUKET'S FINEST

Silver Moon Villa is the perfect blend of luxury, comfort and privacy. Incredible ocean views can be seen from all aspects of this beautifully laid out home.

Unique features include double-height ceilings, waterfall, gym, wine cellar and terrace for large outdoor entertaining while a stunning infinity pool creates a dramatic illusion of ocean swimming.





#### **LUXURIOUS AMENITIES**

- Outdoor swimming pool
- > Double kitchen
- Cinema room (seats 12)
- **-⊩** Gym room
- Elevator to all 3 floors
- Y Wine cellar
- Laundry drop
- Waterfall fountain
- Exterior outside area
- Car port for two cars and external parking for four cars



#### **GROUND FLOOR - DESIGN & STYLE**









#### **GROUND FLOOR - FLOOR PLAN**

\_\_\_



#### **TOP FLOOR - DESIGN & STYLE**









## **TOP FLOOR - FLOOR PLAN**

\_\_\_



#### LOWER FLOOR - DESIGN & STYLE





## LOWER FLOOR - FLOOR PLAN



## CAPE AMARIN PRICE LIST

| SILVER MOON VILLA   |                                   |
|---------------------|-----------------------------------|
| STYLE               | CONTEMPORARY LUXURY               |
| NUMBER OF BEDROOMS  | 6BR/7BA                           |
| CONSTRUCTION STATUS | 100% complete                     |
| SIZE OF LAND        | 2,011                             |
| INDOOR (SQM)        | 1,148                             |
| OUTDOOR (SQM)       | 94 (exclude driveway and carpark) |
| SALE PRICE (USD)    | \$4,500,000                       |



# CAPE AMARIN

PHUKET, THAILAND

#### **FOR SALES ENQUIRIES**

pavilionshotels.com/residences/cape-amarin