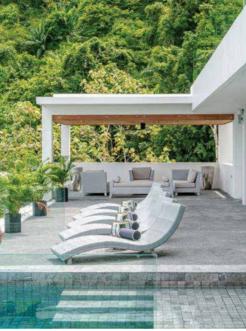

# CAPE AMARIN

# **SILVER MOON VILLA**

PHUKET, THAILAND









#### PHUKET'S FINEST

Silver Moon Villa is the perfect blend of luxury, comfort and privacy. Incredible ocean views can be seen from all aspects of this beautifully laid out home.

Unique features include double-height ceilings, waterfall, gym, wine cellar and terrace for large outdoor entertaining while a stunning infinity pool creates a dramatic illusion of ocean swimming.





#### **LUXURIOUS AMENITIES**

- Outdoor swimming pool
- > Double kitchen
- Cinema room (seats 12)
- **-⊩** Gym room
- Elevator to all 3 floors
- Y Wine cellar
- Laundry drop
- Waterfall fountain
- Exterior outside area
- Car port for two cars and external parking for four cars



#### **GROUND FLOOR - DESIGN & STYLE**









#### **GROUND FLOOR - FLOOR PLAN**

\_\_\_



#### **TOP FLOOR - DESIGN & STYLE**









## **TOP FLOOR - FLOOR PLAN**

\_\_\_



#### LOWER FLOOR - DESIGN & STYLE





## LOWER FLOOR - FLOOR PLAN



## CAPE AMARIN PRICE LIST

| SILVER MOON VILLA   |                                   |
|---------------------|-----------------------------------|
| STYLE               | CONTEMPORARY LUXURY               |
| NUMBER OF BEDROOMS  | 6BR/7BA                           |
| CONSTRUCTION STATUS | 100% complete                     |
| SIZE OF LAND        | 2,011                             |
| INDOOR (SQM)        | 1,148                             |
| OUTDOOR (SQM)       | 94 (exclude driveway and carpark) |
| SALE PRICE (USD)    | \$4,500,000                       |



# CAPE AMARIN

PHUKET, T