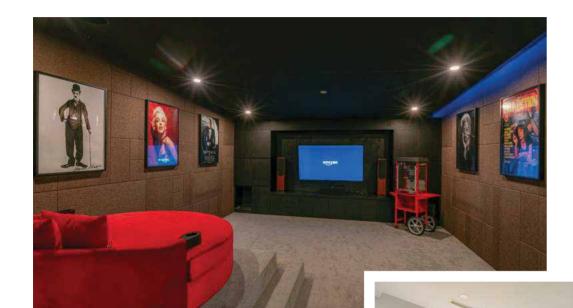

and privacy. Incredible ocean views can be seen from all aspects of this beautifully laid out home.

Unique features include double-height ceilings, waterfall, gym, wine cellar and terrace for large outdoor entertaining while a stunning infinity pool creates a dramatic illusion of ocean swimming.





#### **LUXURIOUS AMENITIES**

- Outdoor swimming pool
- > Double kitchen
- Cinema room (seats 12)
- **-⊩** Gym room
- Elevator to all 3 floors
- Y Wine cellar
- Laundry drop
- Waterfall fountain
- Exterior outside area
- Car port for two cars and external parking for four cars



#### **GROUND FLOOR - DESIGN & STYLE**









#### **GROUND FLOOR - FLOOR PLAN**

\_\_\_



#### **TOP FLOOR - DESIGN & STYLE**









## **TOP FLOOR - FLOOR PLAN**

\_\_\_



#### LOWER FLOOR - DESIGN & STYLE





## LOWER FLOOR - FLOOR PLAN



## CAPE AMARIN PRICE LIST

| SILVER MOON VILLA   |                                   |
|---------------------|-----------------------------------|
| STYLE               | CONTEMPORARY LUXURY               |
| NUMBER OF BEDROOMS  | 6BR/7BA                           |
| CONSTRUCTION STATUS | 100% complete                     |
| SIZE OF LAND        | 2,011                             |
| INDOOR (SQM)        | 1,148                             |
| OUTDOOR (SQM)       | 94 (exclude driveway and carpark) |
| SALE PRICE (USD)    | \$4,500,000                       |



# CAPE AMARIN

PHUKET, THAILAND

#### **FOR SALES ENQUIRIES**

pavilionshotels.com/residences/cape-amarin