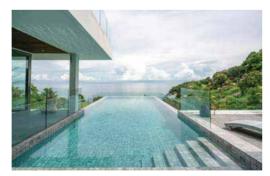

#### PHUKET'S FINEST

Silver Moon Villa is the perfect blend of luxury, comfort and privacy. Incredible ocean views can be seen from all aspects of this beautifully laid out home.

Unique features include double-height ceilings, waterfall, gym, wine cellar and terrace for large outdoor entertaining while a stunning infinity pool creates a dramatic illusion of ocean swimming.