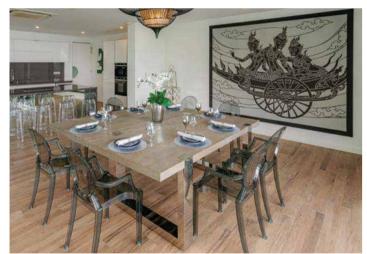

# CAPE AMARIN

# **SILVER MOON VILLA**

PHUKET, THAILAND









#### PHUKET'S FINEST

Silver Moon Villa is the perfect blend of luxury, comfort and privacy. Incredible ocean views can be seen from all aspects of this beautifully laid out home.

Unique features include double-height ceilings, waterfall, gym, wine cellar and terrace for large outdoor entertaining while a stunning infinity pool creates a dramatic illusion of ocean swimming.





#### **LUXURIOUS AMENITIES**

- Outdoor swimming pool
- > Double kitchen
- Cinema room (seats 12)
- **-⊩** Gym room
- Elevator to all 3 floors
- Y Wine cellar
- Laundry drop
- Waterfall fountain
- Exterior outside area
- Car port for two cars and external parking for four cars



#### **GROUND FLOOR - DESIGN & STYLE**









#### **GROUND FLOOR - FLOOR PLAN**

\_\_\_



#### **TOP FLOOR - DESIGN & STYLE**









## **TOP FLOOR - FLOOR PLAN**

\_\_\_



#### LOWER FLOOR - DESIGN & STYLE





## LOWER FLOOR - FLOOR PLAN



## CAPE AMARIN PRICE LIST

| SILVER MOON VILLA   |                                   |
|---------------------|-----------------------------------|
| STYLE               | CONTEMPORARY LUXURY               |
| NUMBER OF BEDROOMS  | 6BR/7BA                           |
| CONSTRUCTION STATUS | 100% complete                     |
| SIZE OF LAND        | 2,011                             |
| INDOOR (SQM)        | 1,148                             |
| OUTDOOR (SQM)       | 94 (exclude driveway and carpark) |
| SALE PRICE (USD)    | \$4,500,000                       |



# CAPE AMARIN

PHUKET,